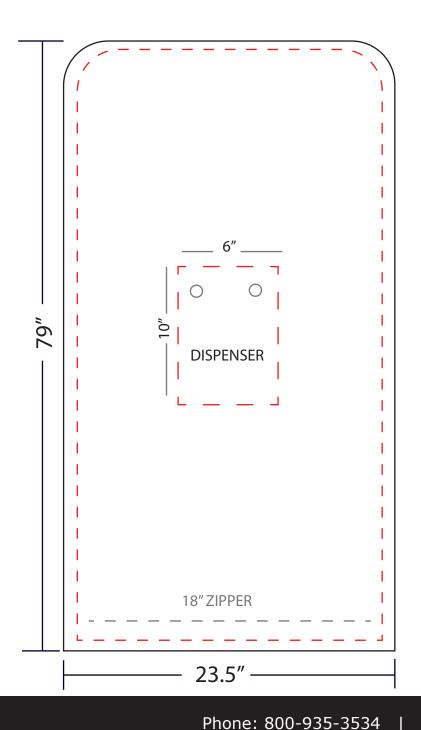

## HAND SANITIZER DISPLAY 23.5"- WIDTH x 79" - HEIGHT

Total Graphic Area: 23.5"W x 79"H Total Safe Area: 21.5" W x 77" H

Please include a 1" margin on all sides.

Do not place any important graphics in this area.

If getting a double sided display with two different sides, please provide two separate art files.

18" zipper sewn along bottom

2 - .25" holes in center for dispenser to attach to hardware