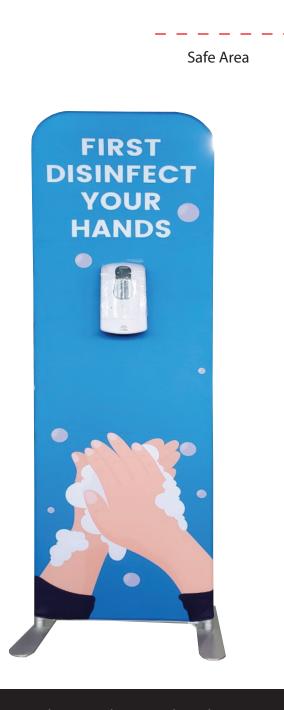

## HAND SANITIZER DISPLAY 23.5"- WIDTH x 79" - HEIGHT

Total Graphic Area: 23.5"W x 79"H Total Safe Area: 21.5" W x 77" H

Please include a 1" margin on all sides.

Do not place any important graphics in this area.

If getting a double sided display with two different sides, please provide two separate art files.

18" zipper sewn along bottom

2 - .25" holes in center for dispenser to attach to hardware